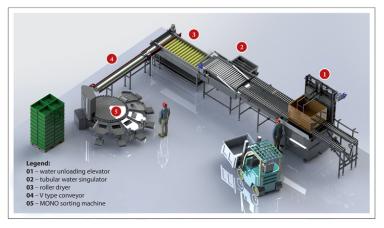

#### **EXEMPLARY ONE LANE MONO LINES**

### **WATER UNLOADING - ELEVATOR**

## **MONO SORTING MACHINE**

One lane MONO electronic sorting machine is dedicated to sorting ball - shaped fruits and vegetables.

Due to its low price and uncomplicated design, the machine is applied mainly in small and medium orchard farms. Its efficiency ranges up to 3 tons/h.

The installed roller drop system conveys the sorted product from the side to one of 6 receiving tables, which can be equipped with electronic weights. MONO machine can be also equipped with an automatic bin tipper or a roller conveyor.