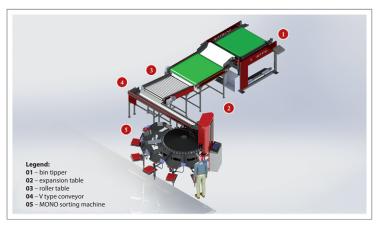

#### **EXEMPLARY ONE LANE MONO LINES**

### **DRY UNLOADING - BIN TIPPER**

## **MONO SORTING MACHINE**

One lane MONO electronic sorting machine is dedicated to sorting ball - shaped fruits and vegetables.

Due to its low price and uncomplicated design, the machine is applied mainly in small and medium orchard farms. Its efficiency ranges up to 3 tons/h.

The installed roller drop system conveys the sorted product from the side to one of 6 receiving tables, which can be equipped with electronic weights. MONO machine can be also equipped with an automatic bin tipper or a roller conveyor.