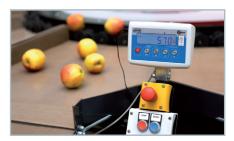

The installed roller drop system conveys the sorted product from the side to one of 6 receiving tables, which can be equipped with electronic weights. MONO machine can be also equipped with an automatic bin tipper or a roller conveyor.

|    | cm | м | CA | LD       |       | и. |
|----|----|---|----|----------|-------|----|
| 13 |    | W | ΙΔ |          |       |    |
| -  | ч  | ш |    | <b>6</b> | / • 1 |    |

| PURPOSE / APPLICATION       | electronic sorting of fruits and vegetables                                                                                                                                                                                                                                                                            |  |  |  |
|-----------------------------|------------------------------------------------------------------------------------------------------------------------------------------------------------------------------------------------------------------------------------------------------------------------------------------------------------------------|--|--|--|
| PRODUCT                     | ball-shaped fruits and vegetables                                                                                                                                                                                                                                                                                      |  |  |  |
| POWER CONSUMPTION           | 0,75 kW                                                                                                                                                                                                                                                                                                                |  |  |  |
| POWER                       | 3 x 400 V 50 Hz                                                                                                                                                                                                                                                                                                        |  |  |  |
| BASIC SORTING PARAMETERS    | diameter                                                                                                                                                                                                                                                                                                               |  |  |  |
| OPTIONAL SORTING PARAMETERS | <ul><li>weight module</li><li>colour module</li></ul>                                                                                                                                                                                                                                                                  |  |  |  |
| FUNCTIONAL FEATURES:        | <ul> <li>efficiency up to 3 tons per hour</li> <li>exits number 5 + 1</li> <li>small overall dimensions 4 x 6 m</li> <li>soft brushes that protect fruits against damages</li> <li>cellular protectiv fabric made of certified material</li> <li>the electronic control panel</li> <li>roller – drop system</li> </ul> |  |  |  |