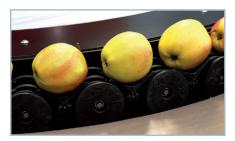

## **MONO SORTING MACHINE**

One lane MONO electronic sorting machine is dedicated to sorting ball - shaped fruits and vegetables.

Due to its low price and uncomplicated design, the machine is applied mainly in small and medium orchard farms. Its efficiency ranges up to 3 tons/h.

|    | cm | м | CA | LD       |       | и. |
|----|----|---|----|----------|-------|----|
| 13 |    | W | ΙΔ |          |       |    |
| -  | ч  | ш |    | <b>6</b> | / • 1 |    |

| PURPOSE / APPLICATION       | electronic sorting of fruits and vegetables                                                                                                                                                                                                                                                                            |  |  |  |
|-----------------------------|------------------------------------------------------------------------------------------------------------------------------------------------------------------------------------------------------------------------------------------------------------------------------------------------------------------------|--|--|--|
| PRODUCT                     | ball-shaped fruits and vegetables                                                                                                                                                                                                                                                                                      |  |  |  |
| POWER CONSUMPTION           | 0,75 kW                                                                                                                                                                                                                                                                                                                |  |  |  |
| POWER                       | 3 x 400 V 50 Hz                                                                                                                                                                                                                                                                                                        |  |  |  |
| BASIC SORTING PARAMETERS    | diameter                                                                                                                                                                                                                                                                                                               |  |  |  |
| OPTIONAL SORTING PARAMETERS | <ul><li>weight module</li><li>colour module</li></ul>                                                                                                                                                                                                                                                                  |  |  |  |
| FUNCTIONAL FEATURES:        | <ul> <li>efficiency up to 3 tons per hour</li> <li>exits number 5 + 1</li> <li>small overall dimensions 4 x 6 m</li> <li>soft brushes that protect fruits against damages</li> <li>cellular protectiv fabric made of certified material</li> <li>the electronic control panel</li> <li>roller – drop system</li> </ul> |  |  |  |