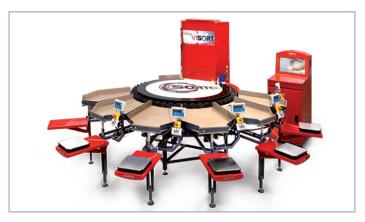

## **MONO SORTING MACHINE**

One lane MONO electronic sorting machine is dedicated to sorting ball - shaped fruits and vegetables.

Due to its low price and uncomplicated design, the machine is applied mainly in small and medium orchard farms. Its efficiency ranges up to 3 tons/h.

The installed roller drop system conveys the sorted product from the side to one of 6 receiving tables, which can be equipped with electronic weights. MONO machine can be also equipped with an automatic bin tipper or a roller conveyor.

|    | cm | м | CA | LD       |       | и. |
|----|----|---|----|----------|-------|----|
| 13 |    | W | ΙΔ |          |       |    |
| -  | ч  | ш |    | <b>6</b> | / • 1 |    |

| PURPOSE / APPLICATION       | electronic sorting of fruits and vegetables                                                                                                                                                                                                                                                                            |  |  |  |
|-----------------------------|------------------------------------------------------------------------------------------------------------------------------------------------------------------------------------------------------------------------------------------------------------------------------------------------------------------------|--|--|--|
| PRODUCT                     | ball-shaped fruits and vegetables                                                                                                                                                                                                                                                                                      |  |  |  |
| POWER CONSUMPTION           | 0,75 kW                                                                                                                                                                                                                                                                                                                |  |  |  |
| POWER                       | 3 x 400 V 50 Hz                                                                                                                                                                                                                                                                                                        |  |  |  |
| BASIC SORTING PARAMETERS    | diameter                                                                                                                                                                                                                                                                                                               |  |  |  |
| OPTIONAL SORTING PARAMETERS | <ul><li>weight module</li><li>colour module</li></ul>                                                                                                                                                                                                                                                                  |  |  |  |
| FUNCTIONAL FEATURES:        | <ul> <li>efficiency up to 3 tons per hour</li> <li>exits number 5 + 1</li> <li>small overall dimensions 4 x 6 m</li> <li>soft brushes that protect fruits against damages</li> <li>cellular protectiv fabric made of certified material</li> <li>the electronic control panel</li> <li>roller – drop system</li> </ul> |  |  |  |