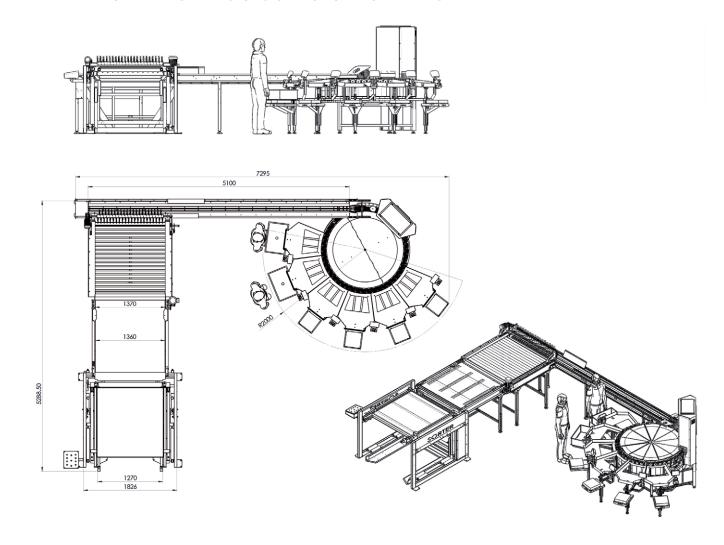

#### **OVERALL DIMENSIONS OF MONO MACHINE AND EXEMPLARY LINE**

|    | cm | м | CA | LD       |       | и. |
|----|----|---|----|----------|-------|----|
| 13 |    | W | ΙΔ |          |       |    |
| -  | ч  | ш |    | <b>6</b> | / • 1 |    |

| PURPOSE / APPLICATION       | electronic sorting of fruits and vegetables                                                                                                                                                                                                                                                                            |  |  |  |
|-----------------------------|------------------------------------------------------------------------------------------------------------------------------------------------------------------------------------------------------------------------------------------------------------------------------------------------------------------------|--|--|--|
| PRODUCT                     | ball-shaped fruits and vegetables                                                                                                                                                                                                                                                                                      |  |  |  |
| POWER CONSUMPTION           | 0,75 kW                                                                                                                                                                                                                                                                                                                |  |  |  |
| POWER                       | 3 x 400 V 50 Hz                                                                                                                                                                                                                                                                                                        |  |  |  |
| BASIC SORTING PARAMETERS    | diameter                                                                                                                                                                                                                                                                                                               |  |  |  |
| OPTIONAL SORTING PARAMETERS | <ul><li>weight module</li><li>colour module</li></ul>                                                                                                                                                                                                                                                                  |  |  |  |
| FUNCTIONAL FEATURES:        | <ul> <li>efficiency up to 3 tons per hour</li> <li>exits number 5 + 1</li> <li>small overall dimensions 4 x 6 m</li> <li>soft brushes that protect fruits against damages</li> <li>cellular protectiv fabric made of certified material</li> <li>the electronic control panel</li> <li>roller – drop system</li> </ul> |  |  |  |