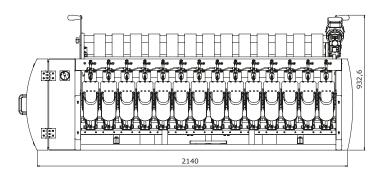

### **MULTIHEAD WEIGHING MACHINE WNA-14K**

touch control panel

14 weight heads

#### **DESCRIPTION/PRINCIPLES OF OPERATION:**

WNA-14K is a multihead, fast machine designed to portion products according to weight or a number of products to be packed. The machine due to the application of linear compartments weights, counts and portions the product as programmed, for instance according to weight or a number of fruit.

From a receiving hopper, fruit or vegetables are distributed evenly by vibrating channels to 14 weight heads. Next, a swinging separator divides the portions between two Automatic Plastic Bag Packing Machines NW-01.

# www.sorter.eu

| PARAMETRY TECHNICZNE WNA-14K    |                                                                 |
|---------------------------------|-----------------------------------------------------------------|
| Purpose/Application             | packing                                                         |
| Produce                         | round fruit and vegetables                                      |
| Air consumption                 | 150 NL/min                                                      |
| Number of weighing compartments | 14                                                              |
| Diameter of product             | 30-90 mm                                                        |
| Packing range                   | 1-20 kg                                                         |
| Voltage                         | 3x400 V                                                         |
| Power consumption               | 2,5 kW                                                          |
| Machine weight                  | 450 kg                                                          |
| Pressure                        | 7 bar                                                           |
| Additional equippment           | double side swinging separator or single side singing separator |