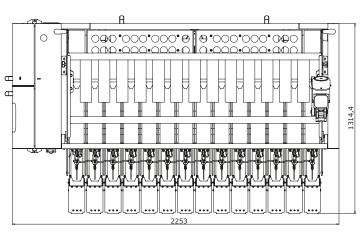

### **MULTIHEAD WEIGHING MACHINE WNA-14K**

touch control panel

14 weight heads

#### **DESCRIPTION/PRINCIPLES OF OPERATION:**

WNA-14K is a multihead, fast machine designed to portion products according to weight or a number of products to be packed. The machine due to the application of linear compartments weights, counts and portions the product as programmed, for instance according to weight or a number of fruit.

From a receiving hopper, fruit or vegetables are distributed evenly by vibrating channels to 14 weight heads. Next, a swinging separator divides the portions between two Automatic Plastic Bag Packing Machines NW-01.

Optionally, a single side swinging separator can be used. Such solution will allow to send fruit only to one machine which will result in double speed of weighing. Each weighing cycle lasts 1,5 s.

WNA-14K is ideal for: oranges, lemons, limes, tomatoes, onions, avocados, beetroots, but can be also used for weighing vegetables such as small cucumbers or carrots of diameter up to 30 mm.

WNA-14K with a separating conveyor, can be used individually, or as part of an existing packing line. Multihead weighing machine is equipped with an intuitive touch panel.

ul. Sadownicza 7, 26-600 Radom, Poland phone: +48 48 377 99 99, e-mail: info@sorter.pl

# www.sorter.eu

| PARAMETRY TECHNICZNE WNA-14K    |                                                                 |
|---------------------------------|-----------------------------------------------------------------|
| Purpose/Application             | packing                                                         |
| Produce                         | round fruit and vegetables                                      |
| Air consumption                 | 150 NL/min                                                      |
| Number of weighing compartments | 14                                                              |
| Diameter of product             | 30-90 mm                                                        |
| Packing range                   | 1-20 kg                                                         |
| Voltage                         | 3x400 V                                                         |
| Power consumption               | 2,5 kW                                                          |
| Machine weight                  | 450 kg                                                          |
| Pressure                        | 7 bar                                                           |
| Additional equippment           | double side swinging separator or single side singing separator |