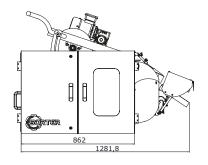

From a receiving hopper, fruit or vegetables are distributed evenly by vibrating channels to 14 weight heads. Next, a swinging separator divides the portions between two Automatic Plastic Bag Packing Machines NW-01.

WNA-14K with a separating conveyor, can be used individually, or as part of an existing packing line. Multihead weighing machine is equipped with an intuitive touch panel.

ul. Sadownicza 7, 26-600 Radom, Poland phone: +48 48 377 99 99, e-mail: info@sorter.pl