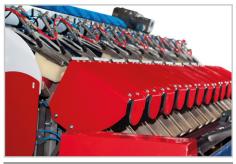

From a receiving hopper, fruit or vegetables are distributed evenly by vibrating channels to 14 weight heads. Next, a swinging separator divides the portions between two Automatic Plastic Bag Packing Machines NW-01.