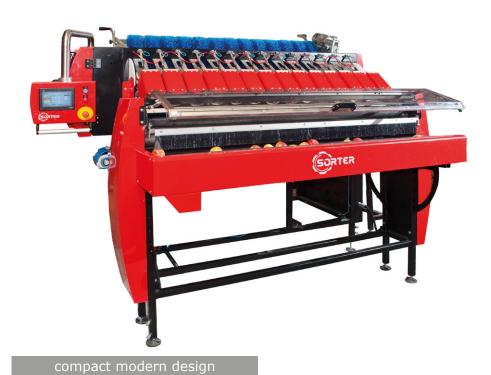

### **MULTIHEAD WEIGHING MACHINE WNA-14K**

touch control panel

14 weight heads

#### **DESCRIPTION/PRINCIPLES OF OPERATION:**

WNA-14K is a multihead, fast machine designed to portion products according to weight or a number of products to be packed. The machine due to the application of linear compartments weights, counts and portions the product as programmed, for instance according to weight or a number of fruit.

From a receiving hopper, fruit or vegetables are distributed evenly by vibrating channels to 14 weight heads. Next, a swinging separator divides the portions between two Automatic Plastic Bag Packing Machines NW-01.

WNA-14K with a separating conveyor, can be used individually, or as part of an existing packing line. Multihead weighing machine is equipped with an intuitive touch panel.

ul. Sadownicza 7, 26-600 Radom, Poland phone: +48 48 377 99 99, e-mail: info@sorter.pl