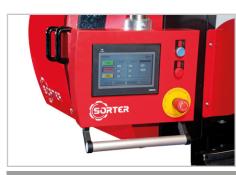

WNA-14K with a separating conveyor, can be used individually, or as part of an existing packing line. Multihead weighing machine is equipped with an intuitive touch panel.

ul. Sadownicza 7, 26-600 Radom, Poland phone: +48 48 377 99 99, e-mail: info@sorter.pl