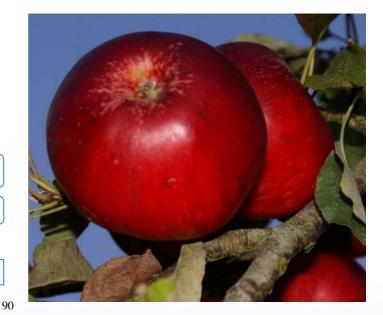

# AKANE

#### FRUIT:

- Skin: blushed and bright red
- Flesh: juicy, crisp, fine flesh,
- Taste: good balance between sugars and acidity