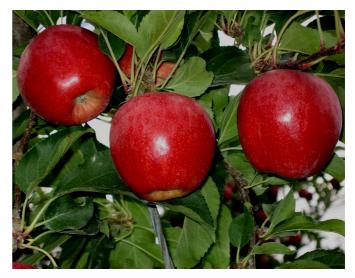

### FRUIT:

- Skin: intensive red colour with stripes; excellent colour level
- Flesh: crisp and juicy
- Taste: sweet