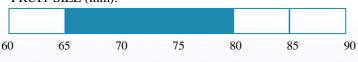

### FRUIT:

- Skin: intensive red colour with stripes; excellent colour level
- Flesh: crisp and juicy
- Taste: sweet