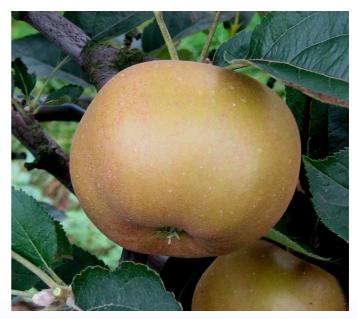

#### FRUIT:

- Shape: flat and irregular
- Skin: bronze grey and thick
- Flesh: tender, average juicy and rough texture
- Taste: sharp with sugars and flavour