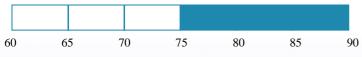

Château de Noue 02600 VILLERS-COTTERETS (France) Tel.: +33 (0)3 23 96 56 50 Fax: +33 (0)3 23 72 75 52 E-mail: pepival@pepival.com

**ORIGIN**: sport of white pippin

PICKING DATE: 1 week after Golden Delicious

#### FRUIT SIZE (mm):



BLOSSOM DATE: 3 to 5 days after Golden Delicious

#### **POLLINATED BY:**

- Golden Delicious, Granny Smith, Red Delicious
- Malus Golden Gem, Malus INRA® Baugene, Malus Bauflor

**TREE TYPE:** type II, the tree has not many branches and produces on old branches.

## **GROWTH:** strong

## **PRODUCTIVITY:**

- Time till first cropping: slow
- Yields: very good
- Susceptibility to alternate bearing: possible in Southern Europe if the crop load is too heavy
- Thinning: easy



Non contractual information and photos

# **REINETTE GRISE DU CANADA GRAND FAYE**



## SUSCEPTIBILITY / RESISTANCE TO DISEASES:

- Low susceptibility to scab
- Susceptible to canker

#### FRUIT:

- Shape: flat and irregular
- Skin: bronze grey and thick
- Flesh: tender, average juicy and rough texture
- Taste: sharp