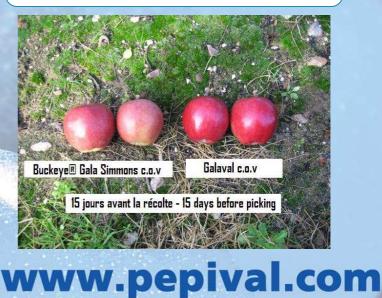

## FRUIT:

- Skin: intensive red colour with stripes; excellent colour level (redder than Buckeye® Gala Simmons)
- Flesh: crisp and juicy
- Taste: sweet