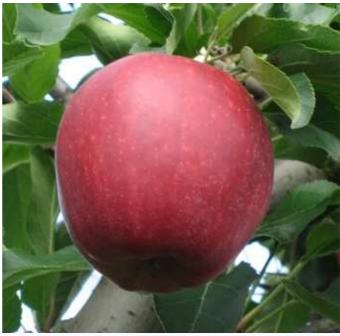

## FRUIT:

- Skin: intensive red colour with stripes; excellent colour level (redder than Buckeye® Gala Simmons)
- Flesh: crisp and juicy
- Taste: sweet