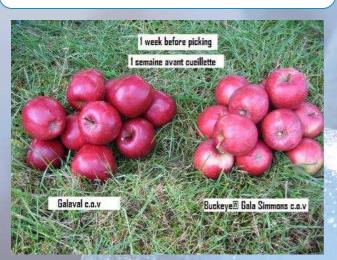

## FRUIT:

- Skin: intensive red colour with stripes; excellent colour level (redder than Buckeye® Gala Simmons)
- Flesh: crisp and juicy
- Taste: sweet