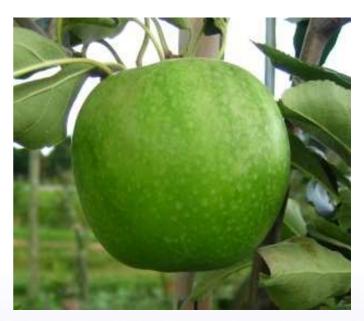

# **GRANNY SMITH**

SUSCEPTIBILITY / RESISTANCE TO DISEASES: susceptible to scab

### FRUIT:

- Skin: green with white lenticels -
- Flesh: juicy and crisp
- Taste: sharp and not to sweet