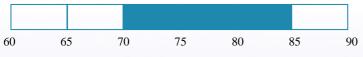

Château de Noue 02600 VILLERS-COTTERETS (France) Tel.: +33 (0)3 23 96 56 50 Fax: +33 (0)3 23 72 75 52 E-mail: pepival@pepival.com

**ORIGIN**:sport of Early Red One® Erovan (Red Delicious)

- Breeder: Valois / MFS
- Licence holder: Valois / MFS

# PICKING DATE: as for Golden Delicious

# FRUIT SIZE (mm):



BLOSSOM DATE: 3 days before Golden Delicious

### **POLLINATED BY:**

- Golden Delicious, Granny Smith, Gala, Fuji,
- Malus Golden Gem, Malus INRA Baugene®, Malus INRA Perpetu® Evereste

TREE TYPE: type II / III (half spur)

**GROWTH:** weak to average (use rootstocks M9 Pajam 2® Cepiland or M9 EMLA)

## **PRODUCTIVITY:**

- Time till first cropping: rapid
- Yields: excellent
- Susceptibility to alternate bearing: average
- Thinning: average



#### Non contractual information and photos

# **JEROMINE**



**SUSCEPTIBILITY / RESISTANCE TO DISEASES:** Susceptible to scab and canker

#### FRUIT:

- Skin: very intense red colour
- Flesh: white, firm to soft
- Taste: sweet, hardly any acidity; better taste than the other Red Delicious spurs

# **STORAGE:**

- Cold storage: February
- CA stor