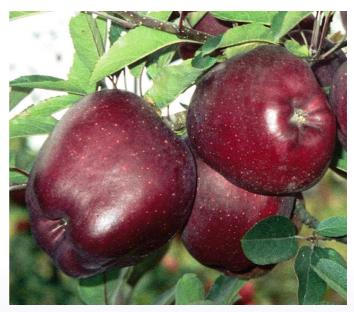

#### FRUIT:

- Skin: very intense red colour
- Flesh: white, firm to soft
- Taste: sweet, hardly any acidity; better taste than the other Red Delicious spurs