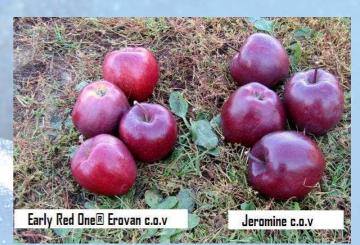

#### FRUIT:

- Skin: very intense red colour
- Flesh: white, firm to soft
- Taste: sweet, hardly any acidity; better taste than the other Red Delicious spurs