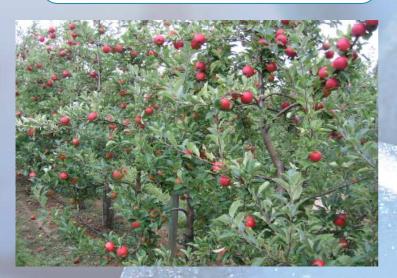

# REDSTAR

#### FRUIT:

- Skin: striped carmine red on a large part of the fruit
- Taste: sweet and sharp with much flavour