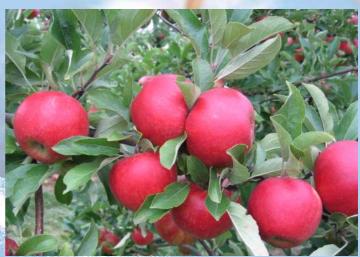

# REDSTAR

#### FRUIT:

- Skin: striped carmine red on a large part of the fruit
- Taste: sweet and sharp with much flavour