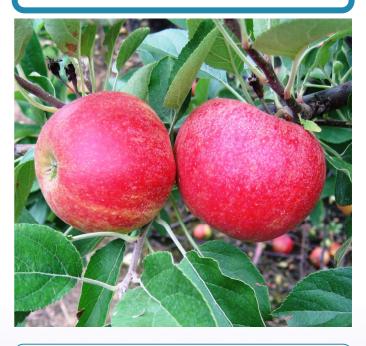

# REDSTAR

#### FRUIT:

- Skin: striped carmine red on a large part of the fruit
- Taste: sweet and sharp with much flavour