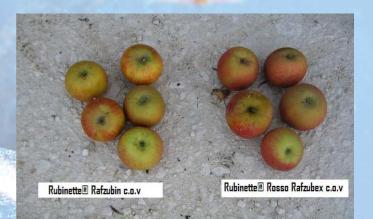

## RUBINETTE® ROSSO RAFZUBEX

#### FRUIT:

- Skin: rustic appearance, red, striped blushed
- Flesh: Crisp, juicy
- Taste: excellent eating quality