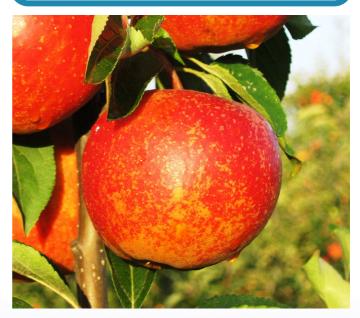

#### FRUIT:

- Skin: rustic appearance, red, striped blushed
- Flesh: Crisp, juicy
- Taste: excellent eating quality