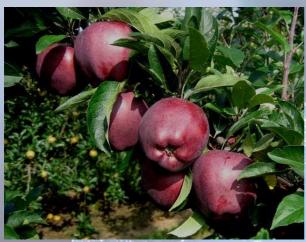

### FRUIT:

- Skin: very intense red colour
- Flesh: white, firm to soft
- Taste: sweet, hardly any acidity