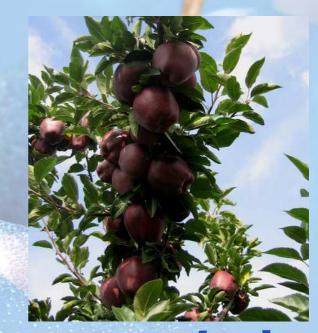

### FRUIT:

- Skin: very intense red colour
- Flesh: white, firm to soft
- Taste: sweet, hardly any acidity