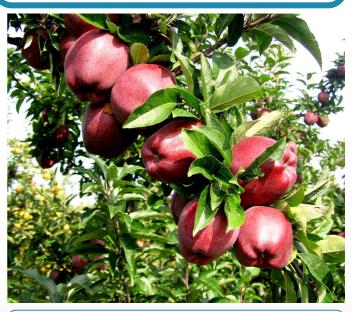

### FRUIT:

- Skin: very intense red colour
- Flesh: white, firm to soft
- Taste: sweet, hardly any acidity