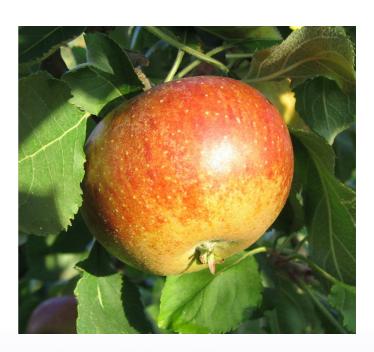

#### FRUIT:

- Skin: orange red with russet
- Flesh: crisp to tender
- Taste: acidic taste and very good flavour