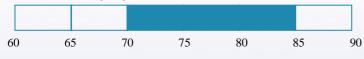

## FRUIT SIZE: (mm)

**BLOSSOM DATE: (triploid variety)** very late (5 days after Golden Delicious)