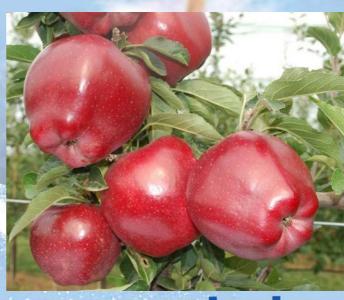

# SUPERCHIEF® SANDIDGE

## **FRUIT:**

- Skin: intense red colour, blushed with stripes
- Flesh: white, firm to soft
- Taste: sweet, hardly any acidity