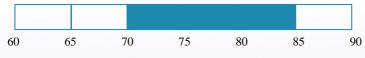

## Château de Noue 02600 VILLERS-COTTERETS (France)

Tel.: +33 (0)3 23 96 56 50 Fax: +33 (0)3 23 72 75 52 E-mail: pepival@pepival.com

**ORIGIN**: sport of Redchief® Camspur (Red Delicious)

- Breeder: Van Well

- Licence holder: Valois / MFS

PICKING DATE: as for Golden Delicious

## FRUIT SIZE (mm):



**BLOSSOM DATE:** 3 days before Golden Delicious

### **POLLINATED BY:**

- Golden Delicious, Granny Smith, Gala, Fuji,
- Malus Golden Gem, Malus INRA Baugene®, Malus INRA Perpetu® Evereste

TREE TYPE: type II (spur)

**GROWTH:** very weak (use strong rootstocks and choose a high density system)

# **PRODUCTIVITY:**

- Time till first cropping: average
- Yields: very good
- Susceptibility to alternate bearing: sometimes
- Fruit set: sometimes difficult



Non contractual information and photos

# SUPERCHIEF® SANDIDGE



## SUSCEPTIBILITY / RESISTANCE TO DISEASES:

- Susceptible to scab
- Average susceptibility to mildew
- Susceptible to canker

## **FRUIT:**

- Skin: intense red colour, blushed with stripes
- Flesh: white, firm to soft
- Taste: sweet, hardly any acidity

## STORAGE:

- C