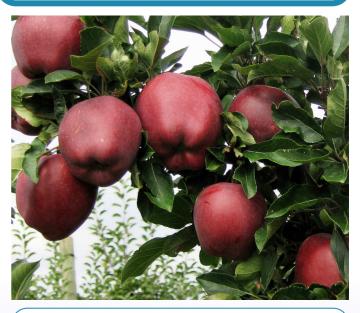

## **FRUIT:**

- Skin: intense red colour, blushed with stripes
- Flesh: white, firm to soft
- Taste: sweet, hardly any acidity