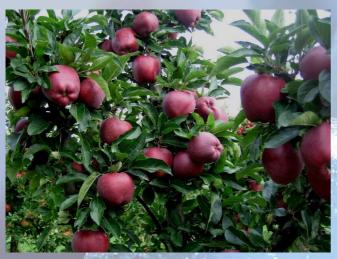

## **FRUIT:**

- Skin: intense red colour, blushed with stripes
- Flesh: white, firm to soft
- Taste: sweet, hardly any acidity